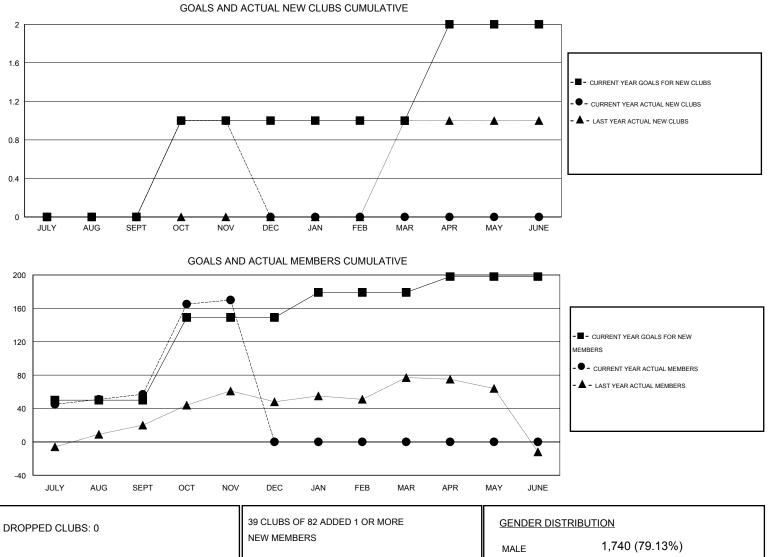

## LOCATION MALAYSIA

|               |                  | Clubs             |                  |                  | Members               |                    |                                     |                    |                  |  |
|---------------|------------------|-------------------|------------------|------------------|-----------------------|--------------------|-------------------------------------|--------------------|------------------|--|
|               | RESU             | LTS FOR 2014-2015 | i                |                  | RESULTS FOR 2014-2015 |                    |                                     |                    |                  |  |
| QUARTER       | NEW CLUB<br>GOAL | NEW CLUBS         | DROPPED<br>CLUBS | NET<br>GAIN/LOSS | QUARTER               | NEW MEMBER<br>GOAL | CHARTER AND<br>NEW MEMBERS<br>ADDED | DROPPED<br>MEMBERS | NET<br>GAIN/LOSS |  |
| JULY/AUG/SEPT | 0                | 0                 | 0                | 0                | JULY/AUG/SEPT         | 50                 | 82                                  | 25                 | 57               |  |
| OCT/NOV/DEC   | 1                | 1                 | 0                | 1                | OCT/NOV/DEC           | 99                 | 134                                 | 21                 | 113              |  |
| JAN/FEB/MAR   | 0                | 0                 | 0                | 0                | JAN/FEB/MAR           | 30                 | 0                                   | 0                  | 0                |  |
| APR/MAY/JUNE  | 1                | 0                 | 0                | 0                | APR/MAY/JUNE          | 19                 | 0                                   | 0                  | 0                |  |

|                 |    | NEW MEMBERS           | MALE              | 1,740 (79.13%)    |           |
|-----------------|----|-----------------------|-------------------|-------------------|-----------|
| DROPPED MEMBERS |    |                       | FEMALE            | 459 (20.87%)      |           |
| DECEASED        | 4  | CLICK HERE FOR HEALTH |                   |                   | 105       |
| CLUB CANCELLED  | 0  | ASSESSMENT DATA       | FAMILY UNIT MEMBE | RS                | 165<br>70 |
| OTHER           | 42 |                       | HEAD OF HOUSEHOL  | HEAD OF HOUSEHOLD |           |
| TOTAL           | 46 |                       | NON-HEAD OF HOUS  | EHOLD             | 95        |
|                 |    |                       |                   | _                 |           |